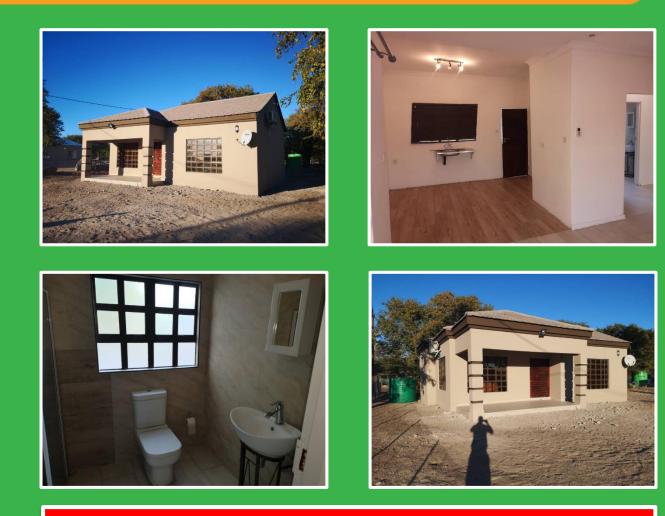

## **NEWLY BUILT HOUSE FOR SALE**

*SPECIAL OFFER: P539,000.00 WAS <del>P575,000.00</del>* 

## ARE YOU HAVING LANDLORD PROBLEMS? SOLUTION!!! BUY YOUR OWN HOME

A newly built two-bedroomed home in the secluded neighbourhood of Disaneng, Maun in close proximity to Letsholathebe Memorial Hospital and Disaneng Kgotla. The property is within the newly allocated and fully serviced plots of Disaneng, with a land area of about 900m<sup>2</sup> and a built area of 90m<sup>2</sup>.

The plot offers enough land area for further more units.

Scud: 72 768 068/ 686 5686 scud@okavangoproperties.com